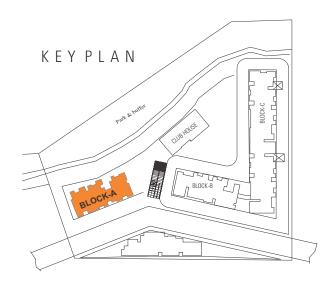

m / swimming pool
- → All round compound wall
- → Well planned tar roads
- ◆ Excellent street lighting
- Borewell and overhead tanks for adequate water supply



### Amenities

- Club house
- → State of the art gymansium
- → Swimming pool
- → Kids pool
- Children's play area with play equipments
- Jogging track
- → Party hall
- → Badminton court
- → Table tennis



An exclusive community at Hampapura, off Mysore Road!

### LEGEND

- → Articulately designed entrance arch
- → Wide pathways
- → Beautiful garden for children
- → Senior citizens' park
- → Swimming pool with toddlers' pool
- → Wide internal driveways
- → Water pond with fountain
- → Club house with best amenities
- → Wide internal roads with street lights
- → Space for visitors' car parking



## Typical Floor Plan - Block 'A'





## Typical Floor Plan - Block 'B'





## Typical Floor Plan - Block 'C'







## Typical Floor Plan - Block 'C'







## Typical Floor Plan - Block 'D'







Nestled in the prized location near Wonderla, at Hampapura, off Mysore Road, KHB - L & C Silicon City **Emerald**, is a citadel that epitomises a fine standard of comfort and lifestyle.

There are a host of attractive features that make Hampapura an enviable location. Being strategically positioned from important destinations such as leading corporates, IT parks, schools and colleges, healthcare options, shopping zones and entertainment destinations, you get that extra edge to enjoy a privileged life, away from the chaos of the metropolis, yet with all the

The well developed satellite town of Kengeri, the well planned Rajaraj