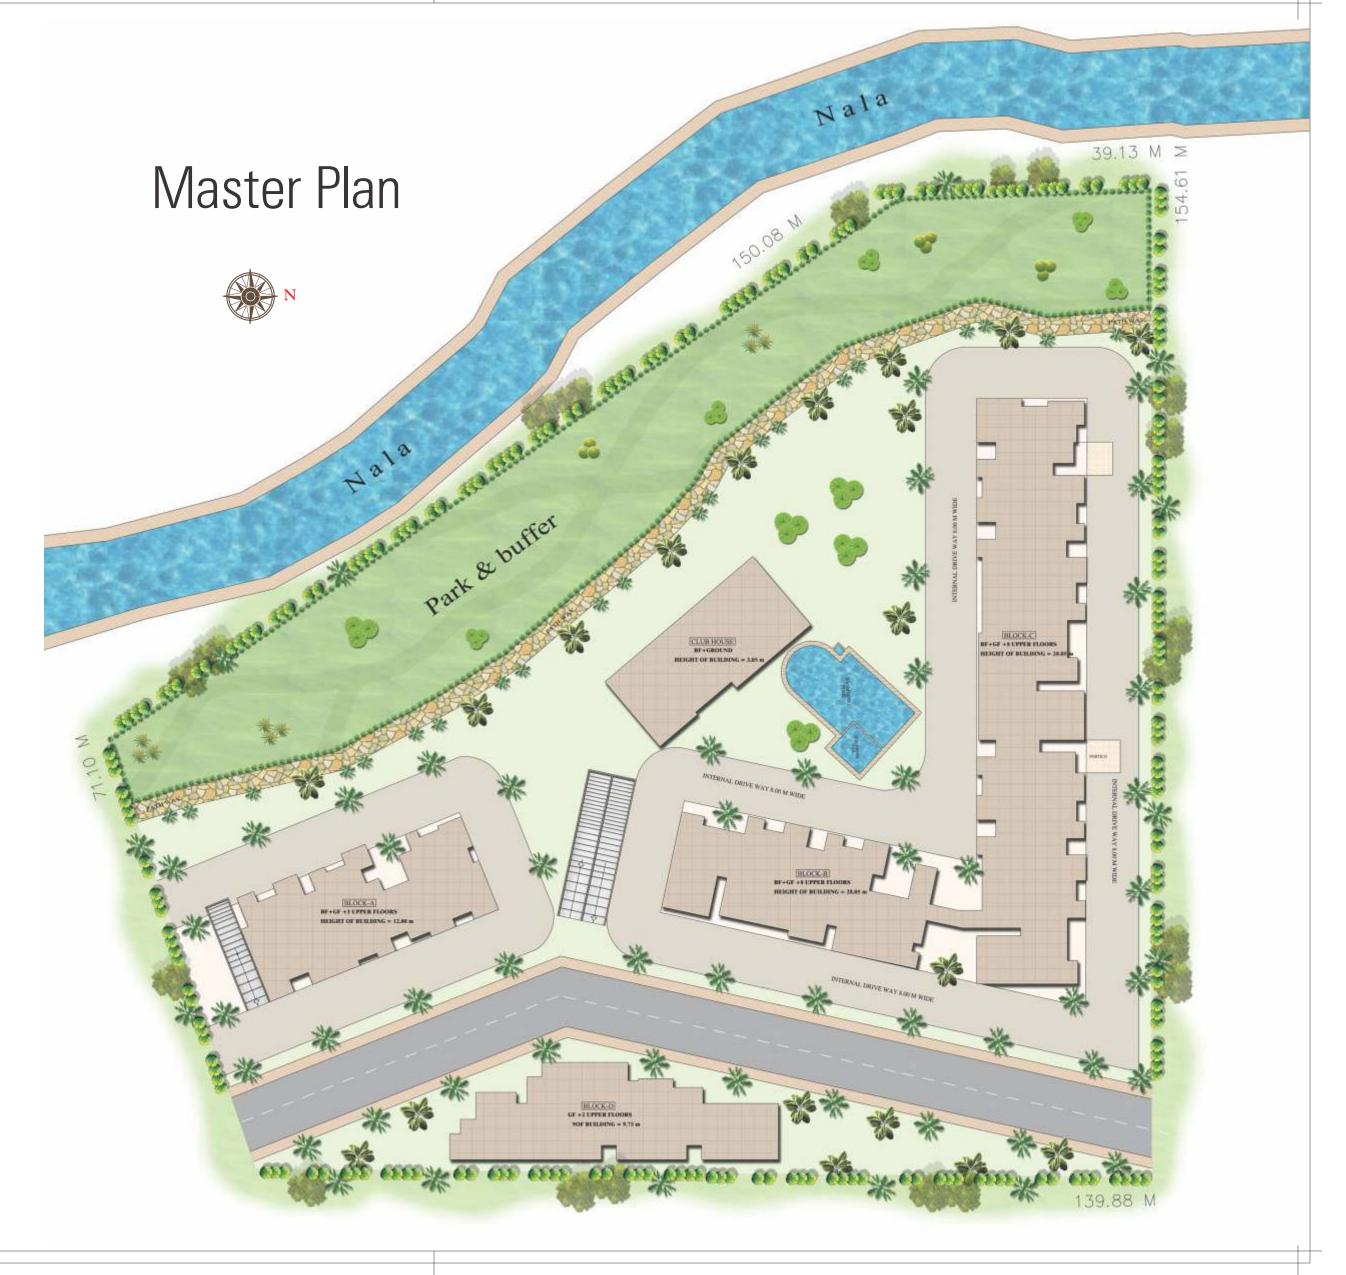

## Legend

The project has 63 three bedroom apartments and 129 two bedroom apartments in 4 towers as detailed below : Tower A - G + 3 floors | Tower B - G + 9 floors | Tower C - G + 9 floors Tower D - G + 3 floors

### LEGEND

- → Articulately designed entrance arch
- → Wide pathways
- → Beautiful garden for children
- → Senior citizens' park
- → Swimming pool with toddlers' pool
- → Wide internal driveways
- → Water pond with fountain
- → Club house with best amenities
- → Wide internal roads with street lights
- → Space for visitors' car parking