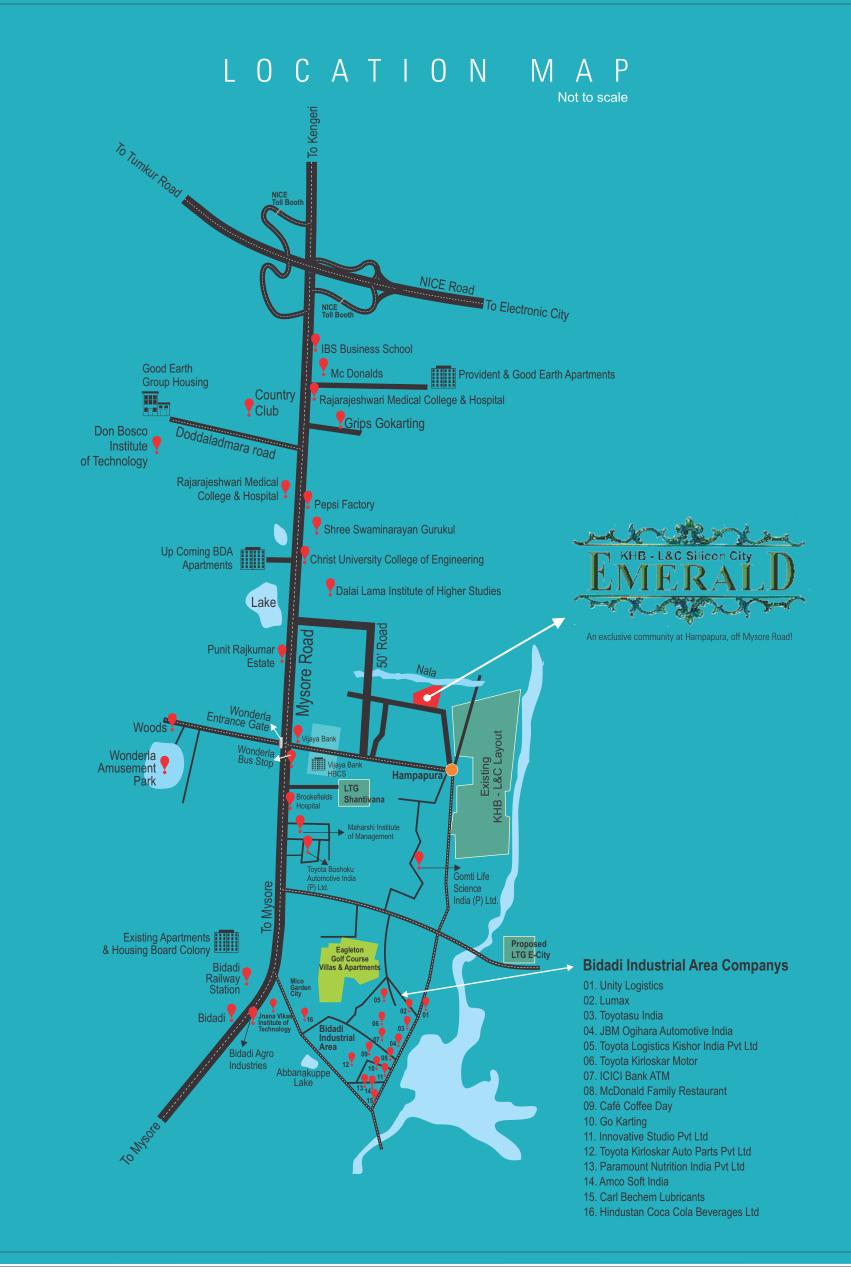

There are a host of attractive features that make Hampapura an enviable location. Being strategically positioned from important destinations such as leading corporates, IT parks, schools and colleges, healthcare options, shopping zones and entertainment destinations, you get that extra edge to enjoy a privileged life, away from the chaos of the metropolis, yet with all the

The well developed satellite town of Kengeri, the well planned Rajarajeshwari Nagar and Uttarahalli are nearby and so is the upcoming Reach 2 of the Metro, which is all set to give a huge boost to the connectivity to the rest of the city. Proximity of the project to the NICE Road makes for easy and comfortable access to all parts of the city.

#### Nearby schools and colleges:

Delhi Public School

Sree Swaminarayan Gurukul International

VSS International School

BM Valley School

**BGS International School** 

Baldwin Co-education Extension High School

Gnana Bodhini School

Ayesha English School

Almas English School

R V College of Engineering

Don Bosco Institute of Technology

Ghousia College of Engineering

JSS Academy of Technical Education

Vivekananda Institute of Technology

PES Institute of Technology

ACS College of Engineering

Christ College

Bangalore University RR Medical College

#### Nearby hospitals:

Rajarajeshwari Hospital **BGS Global Hospitals** 

Acura Diagnostic Centre

Sri Venkateshwara Nethralaya Indus Westside Hospital

Sahana Hospital

#### Nearby shopping malls and entertainment zones:

Legacy Gopalan Mall Eagleton Golf Club

Wonderla Amusement Park

#### Nearby corporates:

Toyota Coca Cola

Mico Bosch

Global Village IT Park Bidadi Industrial Area

#### Nearby hotels and

resorts:

Panchavati Comforts Shakthi Hill Resorts

Hill View Resorts Suvee Botique Hotel

Sharada Residency Country Club

The Maverix

## Gopalan Arch Mall

Innovative Film City

Fairways (Eagleton) Golf Resort

## THE PRIVILEGE OF LOCATION.