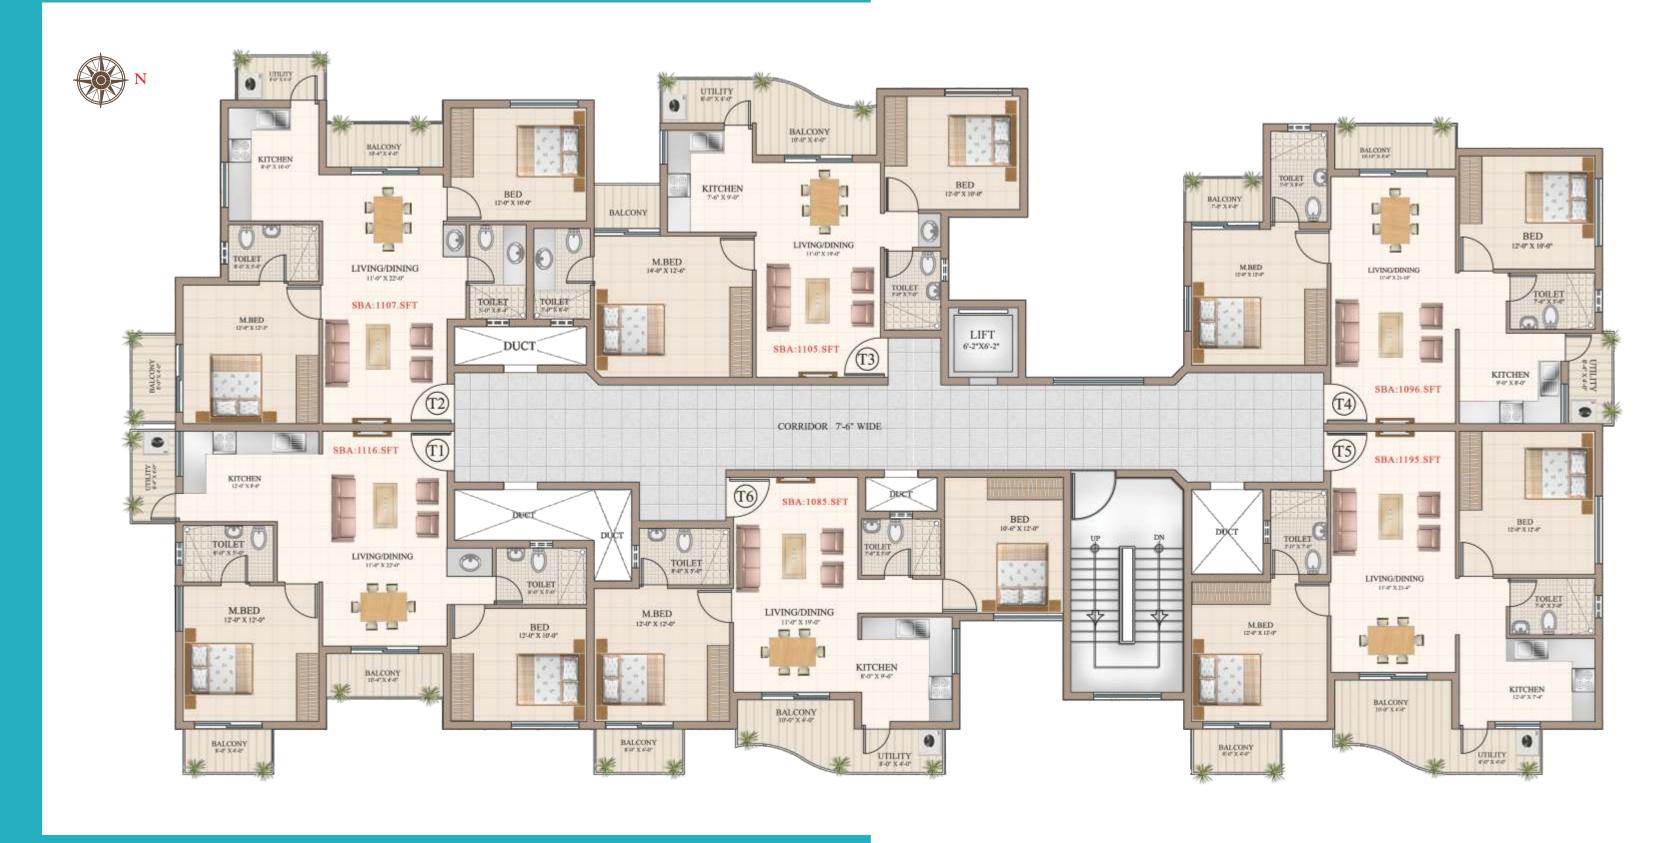

/ swimming pool
- → All round compound wall
- → Well planned tar roads
- ◆ Excellent street lighting
- Borewell and overhead tanks for adequate water supply



### Amenities

- Club house
- → State of the art gymansium
- → Swimming pool
- → Kids pool
- Children's play area with play equipments
- Jogging track
- → Party hall
- → Badminton court
- → Table tennis



An exclusive community at Hampapura, off Mysore Road!

### LEGEND

- → Articulately designed entrance arch
- → Wide pathways
- → Beautiful garden for children
- → Senior citizens' park
- → Swimming pool with toddlers' pool
- → Wide internal driveways
- → Water pond with fountain
- → Club house with best amenities
- → Wide internal roads with street lights
- → Space for visitors' car parking



## Typical Floor Plan - Block 'A'





## Typical Floor Plan - Block 'B'





## Typical Floor Plan - Block 'C'







## Typical Floor Plan - Block 'C'







## Typical Floor Plan - Block 'D'







Nestled in the prized location near Wonderla, at Hampapura, off Mysore Road, KHB - L & C Silicon City **Emerald**, is a citadel that epitomises a fine standard of comfort and lifestyle.

There are a host of attractive features that make Hampapura an enviable location. Being strategically positioned from important destinations such as leading corporates, IT parks, schools and colleges, healthcare options, shopping zones and entertainment destinations, you get that extra edge to enjoy a privileged life, away from the chaos of the metropolis, yet with all the

The well developed satellite town of Kengeri, the well planned Rajarajes