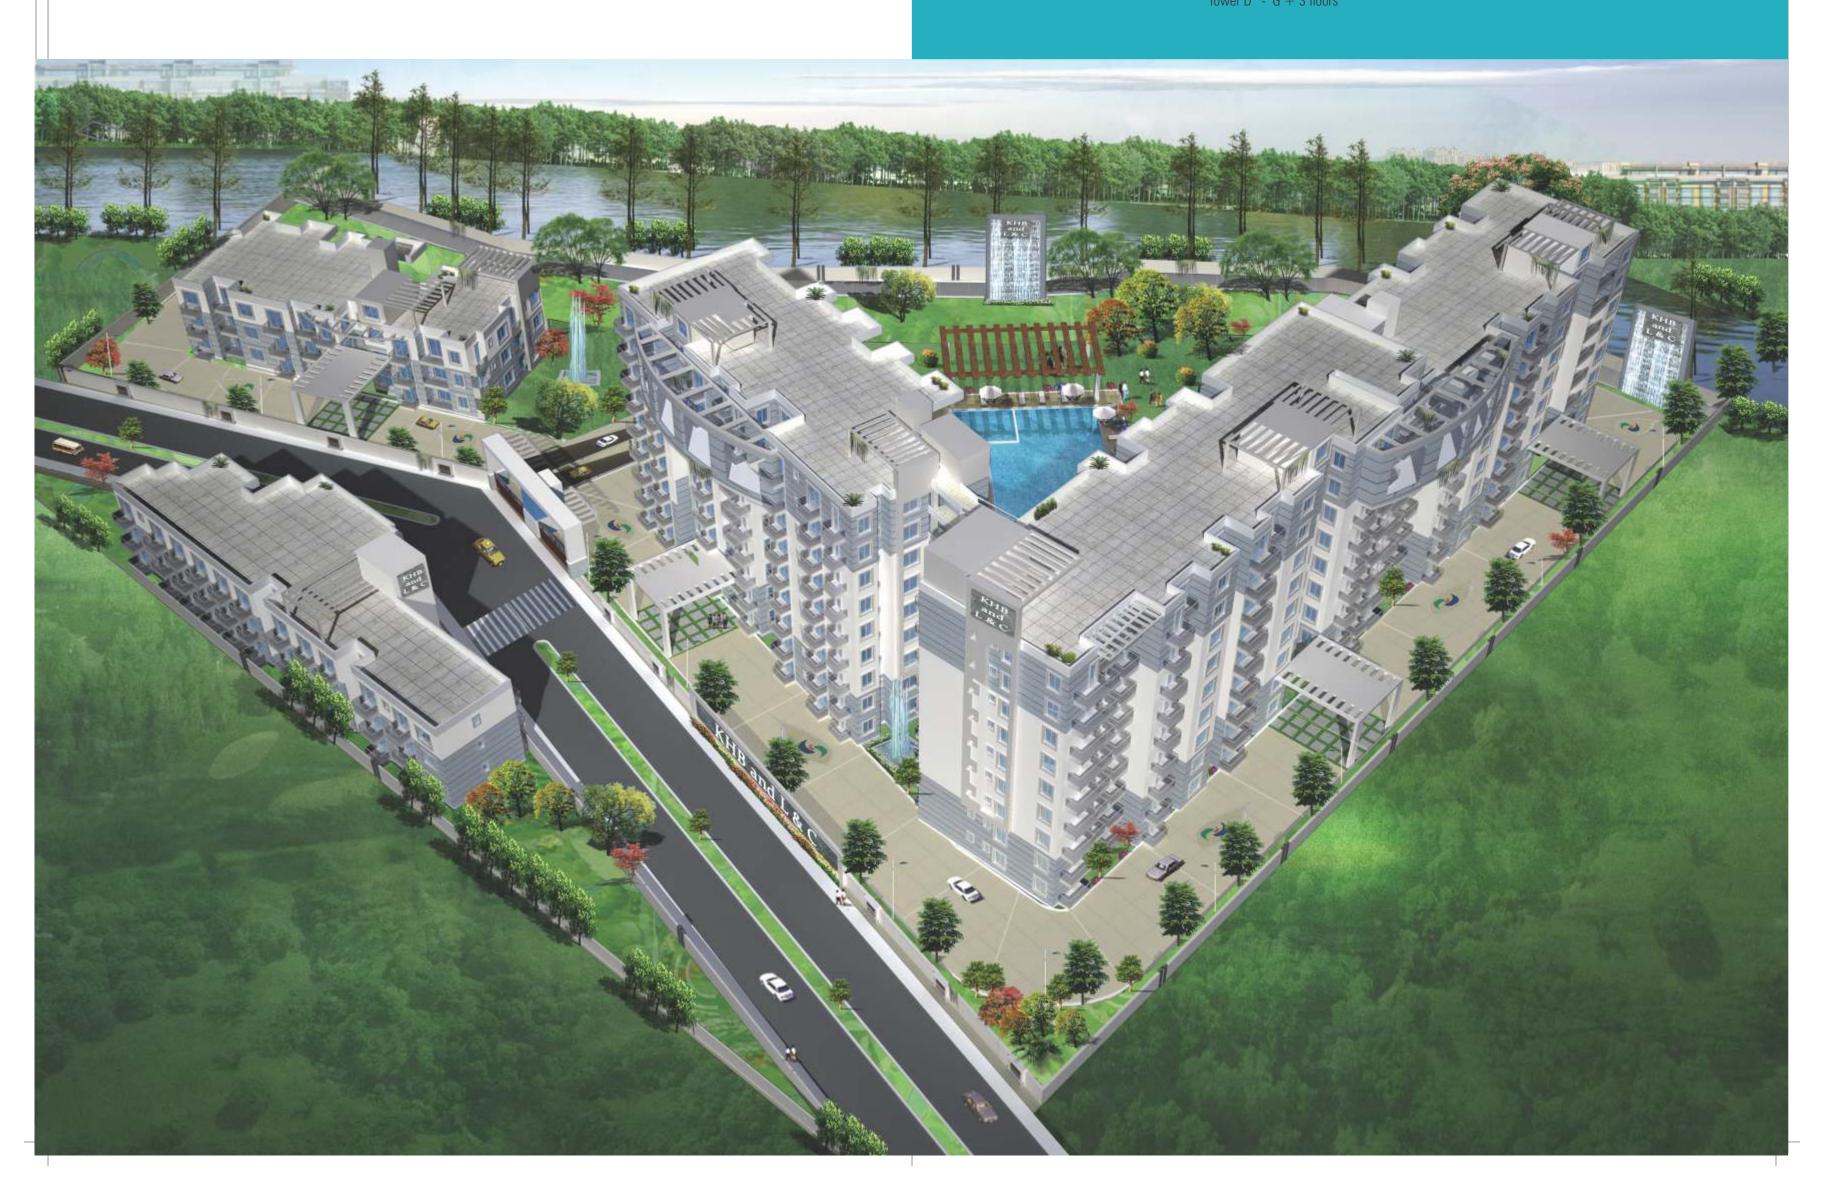

## Legend

The project has 63 three bedroom apartments and 129 two bedroom apartments in 4 towers as detailed below : Tower A - G + 3 floors | Tower B - G + 9 floors | Tower C - G + 9 floors Tower D - G + 3 floors

### **Facilities**

- → Majestic entrance
- Covered car parking
- → Well laid out lawns and gardens
- ◆ 24 x 7 security
- Balconies facing vast expanse of greenery and water stream / swimming pool
- → All round compound wall
- → Well planned tar roads
- ◆ Excellent street lighting
- Borewell and overhead tanks for adequate water supply

### Amenities

- Club house
- → State of the art gymansium
- → Swimming pool
- → Kids pool
- Children's play area with play equipments
- Jogging track
- → Party hall
- → Badminton court
- → Table tennis

### LEGEND

- → Articulately designed entrance arch
- → Wide pathways
- → Beautiful garden for children
- → Senior citizens' park
- → Swimming pool with toddlers' pool
- → Wide internal driveways
- → Water pond with fountain
- → Club house with best amenities
- → Wide internal roads with street lights
- → Space for visitors' car parking