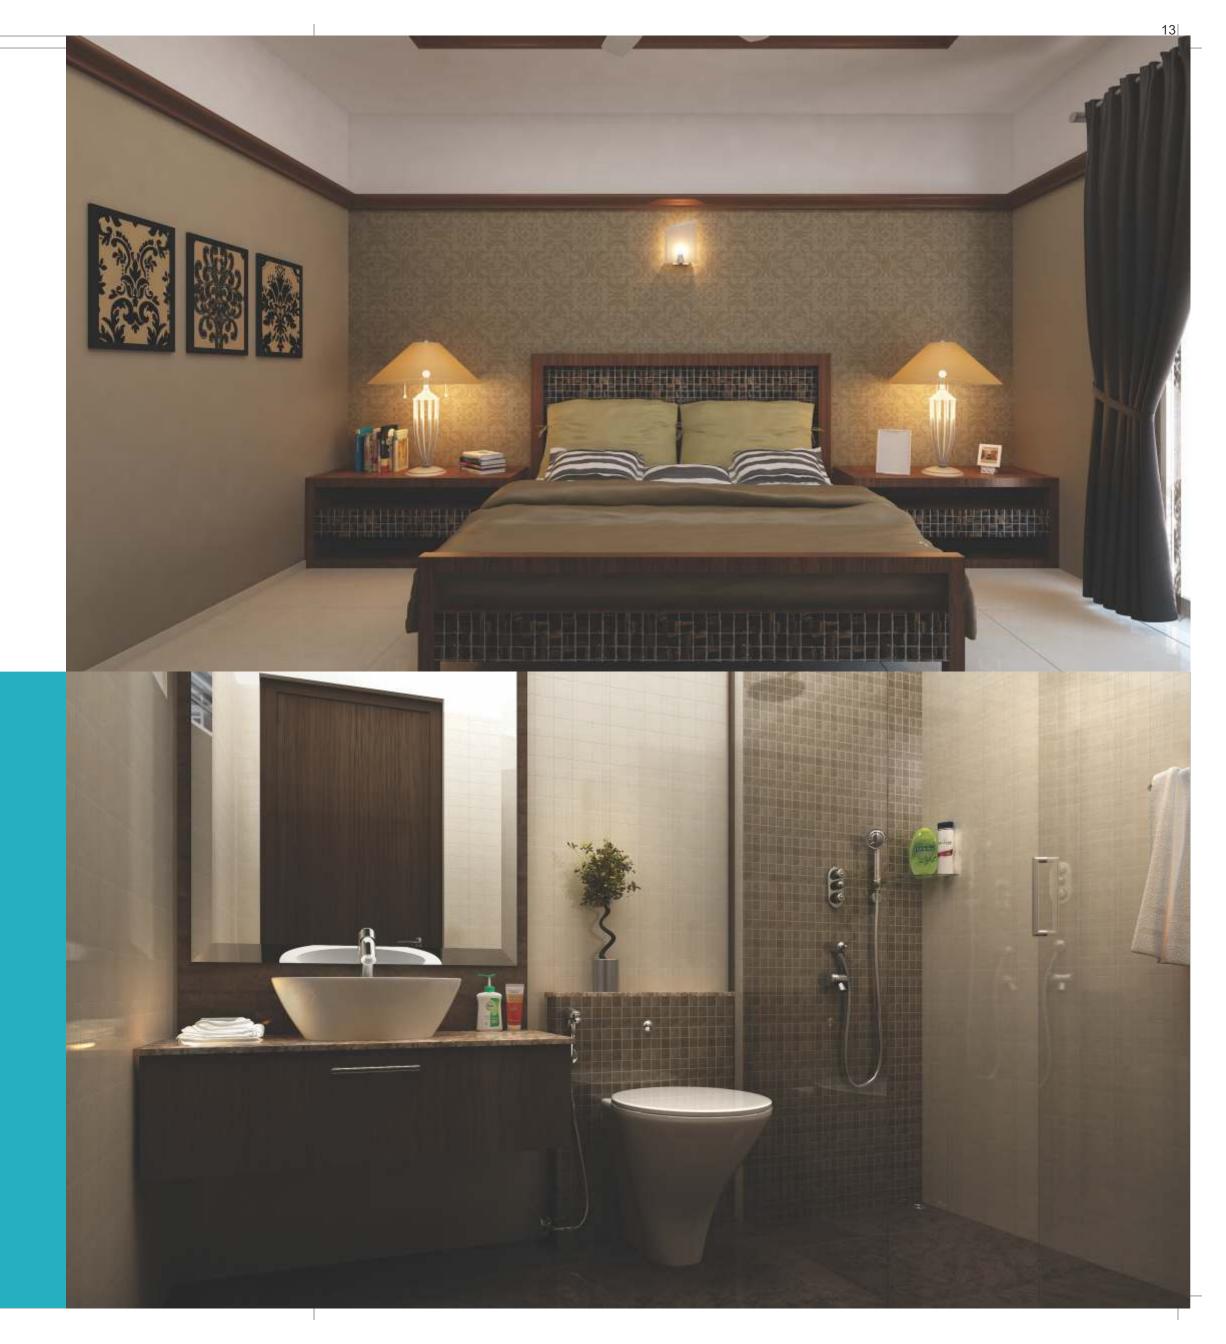

### Bedroom

Offering peace and privacy, your bedrooms are spacious and well appointed. Complemented by stylish bath spaces, the bedrooms also have large windows that give you unobstructed views of the greenery outside So look out and gaze at the world, without it looking back.

### Bathrooms:

- → Antiskid designer tiles in bathroom
- → Designer bathroom with branded sanitaryware
- → Premium quality CP fittings
- → Ceramic tiles till door height
- → Provision for exhaust fan

4.51