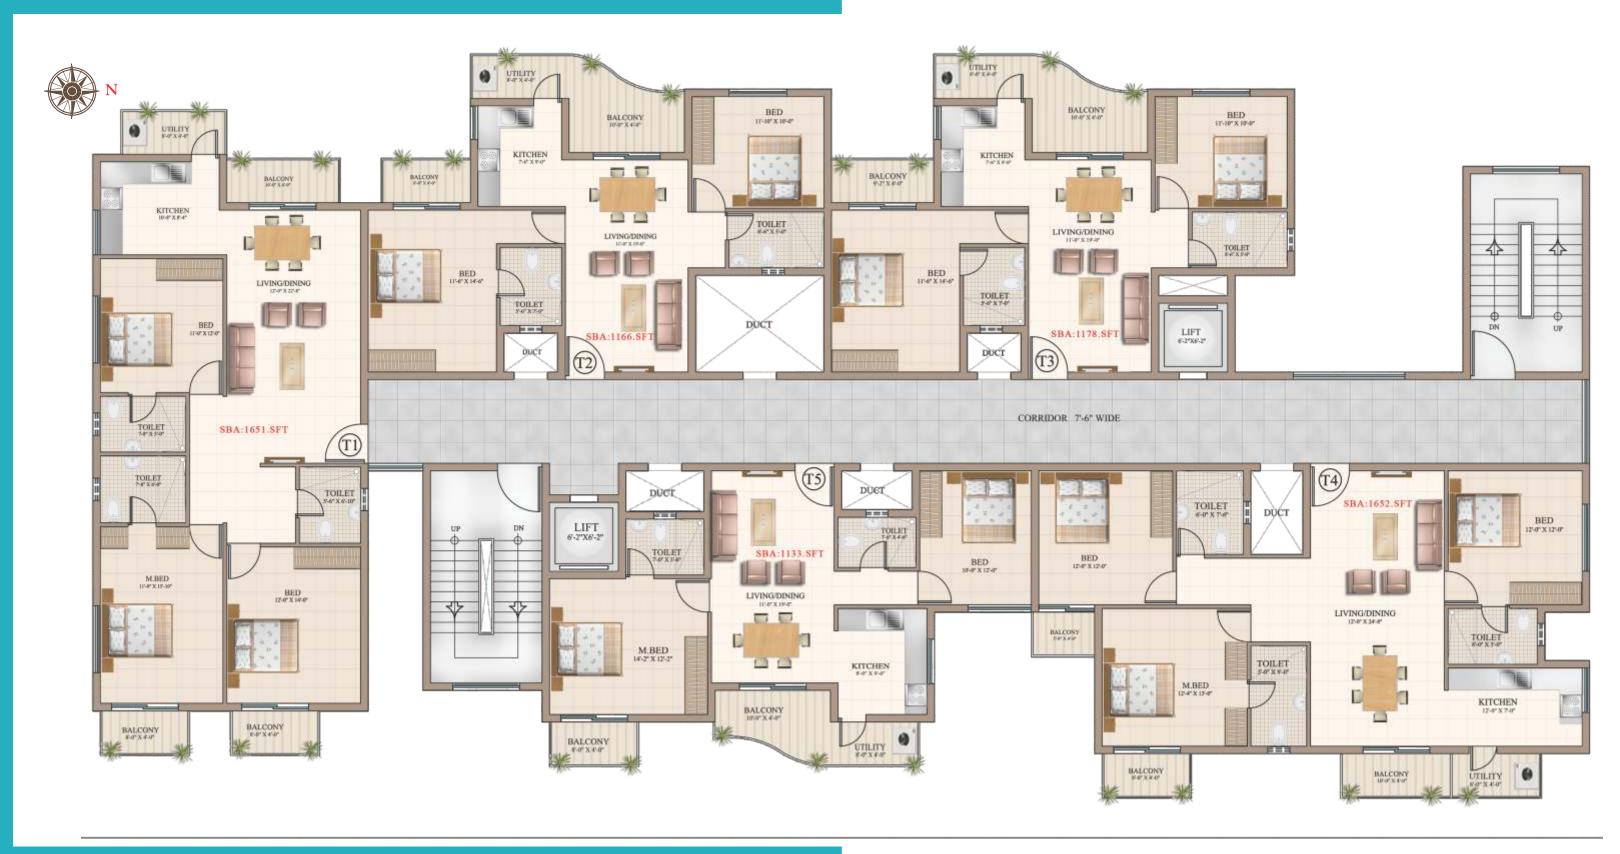

wall
- → Well planned tar roads
- ◆ Excellent street lighting
- Borewell and overhead tanks for adequate water supply



### Amenities

- Club house
- → State of the art gymansium
- → Swimming pool
- → Kids pool
- Children's play area with play equipments
- Jogging track
- → Party hall
- → Badminton court
- → Table tennis



An exclusive community at Hampapura, off Mysore Road!

### LEGEND

- → Articulately designed entrance arch
- → Wide pathways
- → Beautiful garden for children
- → Senior citizens' park
- → Swimming pool with toddlers' pool
- → Wide internal driveways
- → Water pond with fountain
- → Club house with best amenities
- → Wide internal roads with street lights
- → Space for visitors' car parking



## Typical Floor Plan - Block 'A'





## Typical Floor Plan - Block 'B'





## Typical Floor Plan - Block 'C'







## Typical Floor Plan - Block 'C'







## Typical Floor Plan - Block 'D'







Nestled in the prized location near Wonderla, at Hampapura, off Mysore Road, KHB - L & C Silicon City **Emerald**, is a citadel that epitomises a fine standard of comfort and lifestyle.

There are a host of attractive features that make Hampapura an enviable location. Being strategically positioned from important destinations such as leading corporates, IT parks, schools and colleges, healthcare options, shopping zones and entertainment destinations, you get that extra edge to enjoy a privileged life, away from the chaos of the metropolis, yet with all the

The well developed satellite town of Kengeri, the well planned Rajarajeshwari Nagar and Uttarahalli are nearby