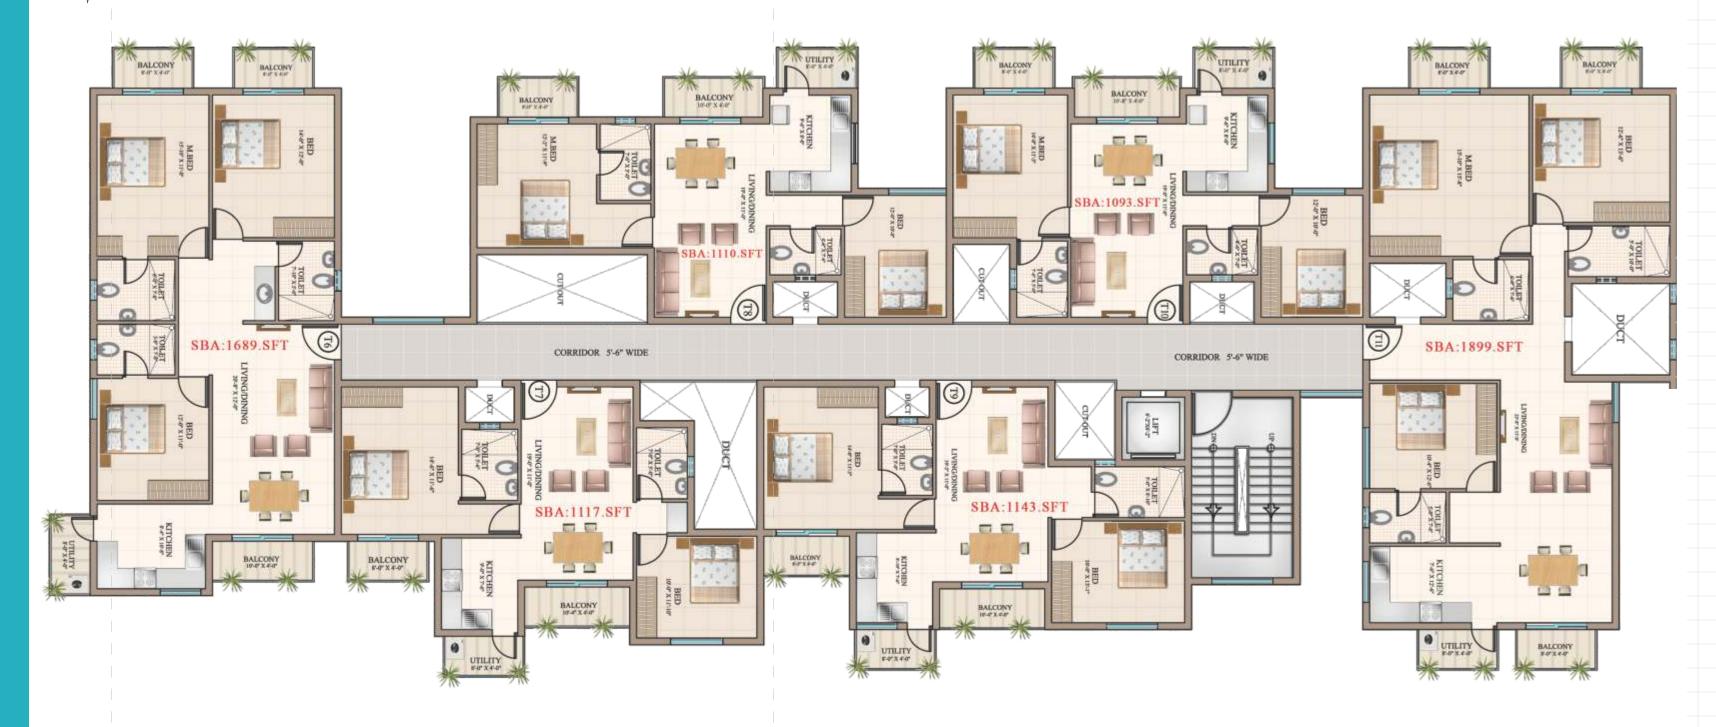

## Typical Floor Plan - Block 'C'

## Legend

The project has 63 three bedroom apartments and 129 two bedroom apartments in 4 towers as detailed below : Tower A - G + 3 floors | Tower B - G + 9 floors | Tower C - G + 9 floors Tower D - G + 3 floors