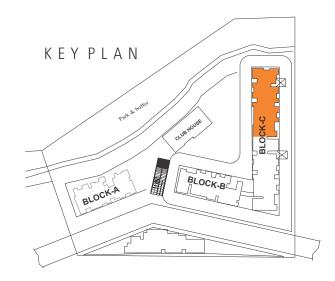

verhead tanks for adequate water supply



### Amenities

- Club house
- → State of the art gymansium
- → Swimming pool
- → Kids pool
- Children's play area with play equipments
- Jogging track
- → Party hall
- → Badminton court
- → Table tennis



An exclusive community at Hampapura, off Mysore Road!

### LEGEND

- → Articulately designed entrance arch
- → Wide pathways
- → Beautiful garden for children
- → Senior citizens' park
- → Swimming pool with toddlers' pool
- → Wide internal driveways
- → Water pond with fountain
- → Club house with best amenities
- → Wide internal roads with street lights
- → Space for visitors' car parking



## Typical Floor Plan - Block 'A'





## Typical Floor Plan - Block 'B'





## Typical Floor Plan - Block 'C'







## Typical Floor Plan - Block 'C'







## Typical Floor Plan - Block 'D'







Nestled in the prized location near Wonderla, at Hampapura, off Mysore Road, KHB - L & C Silicon City **Emerald**, is a citadel that epitomises a fine standard of comfort and lifestyle.

There are a host of attractive features that make Hampapura an enviable location. Being strategically positioned from important destinations such as leading corporates, IT parks, schools and colleges, healthcare options, shopping zones and entertainment destinations, you get that extra edge to enjoy a privileged life, away from the chaos of the metropolis, yet with all the

The well developed satellite town of Kengeri, the well planned Rajarajeshwari Nagar and Uttarahalli are nearby and so is the upcoming Reach 2 of the Metro, which is all set to give a huge b