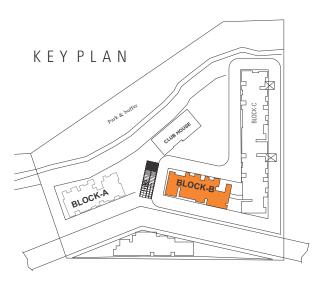

d wall
- → Well planned tar roads
- ◆ Excellent street lighting
- Borewell and overhead tanks for adequate water supply



### Amenities

- Club house
- → State of the art gymansium
- → Swimming pool
- → Kids pool
- Children's play area with play equipments
- Jogging track
- → Party hall
- → Badminton court
- → Table tennis



An exclusive community at Hampapura, off Mysore Road!

### LEGEND

- → Articulately designed entrance arch
- → Wide pathways
- → Beautiful garden for children
- → Senior citizens' park
- → Swimming pool with toddlers' pool
- → Wide internal driveways
- → Water pond with fountain
- → Club house with best amenities
- → Wide internal roads with street lights
- → Space for visitors' car parking



## Typical Floor Plan - Block 'A'





## Typical Floor Plan - Block 'B'





## Typical Floor Plan - Block 'C'







## Typical Floor Plan - Block 'C'







## Typical Floor Plan - Block 'D'







Nestled in the prized location near Wonderla, at Hampapura, off Mysore Road, KHB - L & C Silicon City **Emerald**, is a citadel that epitomises a fine standard of comfort and lifestyle.

There are a host of attractive features that make Hampapura an enviable location. Being strategically positioned from important destinations such as leading corporates, IT parks, schools and colleges, healthcare options, shopping zones and entertainment destinations, you get that extra edge to enjoy a privileged life, away from the chaos of the metropolis, yet with all the

The well developed satellite town of Kengeri, the well planned Rajarajeshwari Nagar and Uttarahalli are nearb