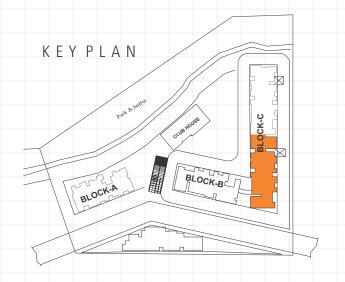

xcellent street lighting
- Borewell and overhead tanks for adequate water supply



### Amenities

- Club house
- → State of the art gymansium
- → Swimming pool
- → Kids pool
- Children's play area with play equipments
- Jogging track
- → Party hall
- → Badminton court
- → Table tennis



An exclusive community at Hampapura, off Mysore Road!

### LEGEND

- → Articulately designed entrance arch
- → Wide pathways
- → Beautiful garden for children
- → Senior citizens' park
- → Swimming pool with toddlers' pool
- → Wide internal driveways
- → Water pond with fountain
- → Club house with best amenities
- → Wide internal roads with street lights
- → Space for visitors' car parking



## Typical Floor Plan - Block 'A'





## Typical Floor Plan - Block 'B'





## Typical Floor Plan - Block 'C'







## Typical Floor Plan - Block 'C'







## Typical Floor Plan - Block 'D'







Nestled in the prized location near Wonderla, at Hampapura, off Mysore Road, KHB - L & C Silicon City **Emerald**, is a citadel that epitomises a fine standard of comfort and lifestyle.

There are a host of attractive features that make Hampapura an enviable location. Being strategically positioned from important destinations such as leading corporates, IT parks, schools and colleges, healthcare options, shopping zones and entertainment destinations, you get that extra edge to enjoy a privileged life, away from the chaos of the metropolis, yet with all the

The well developed satellite town of Kengeri, the well planned Rajarajeshwari Nagar and Uttarahalli are nearby and so is the upcoming Reach 2 of the