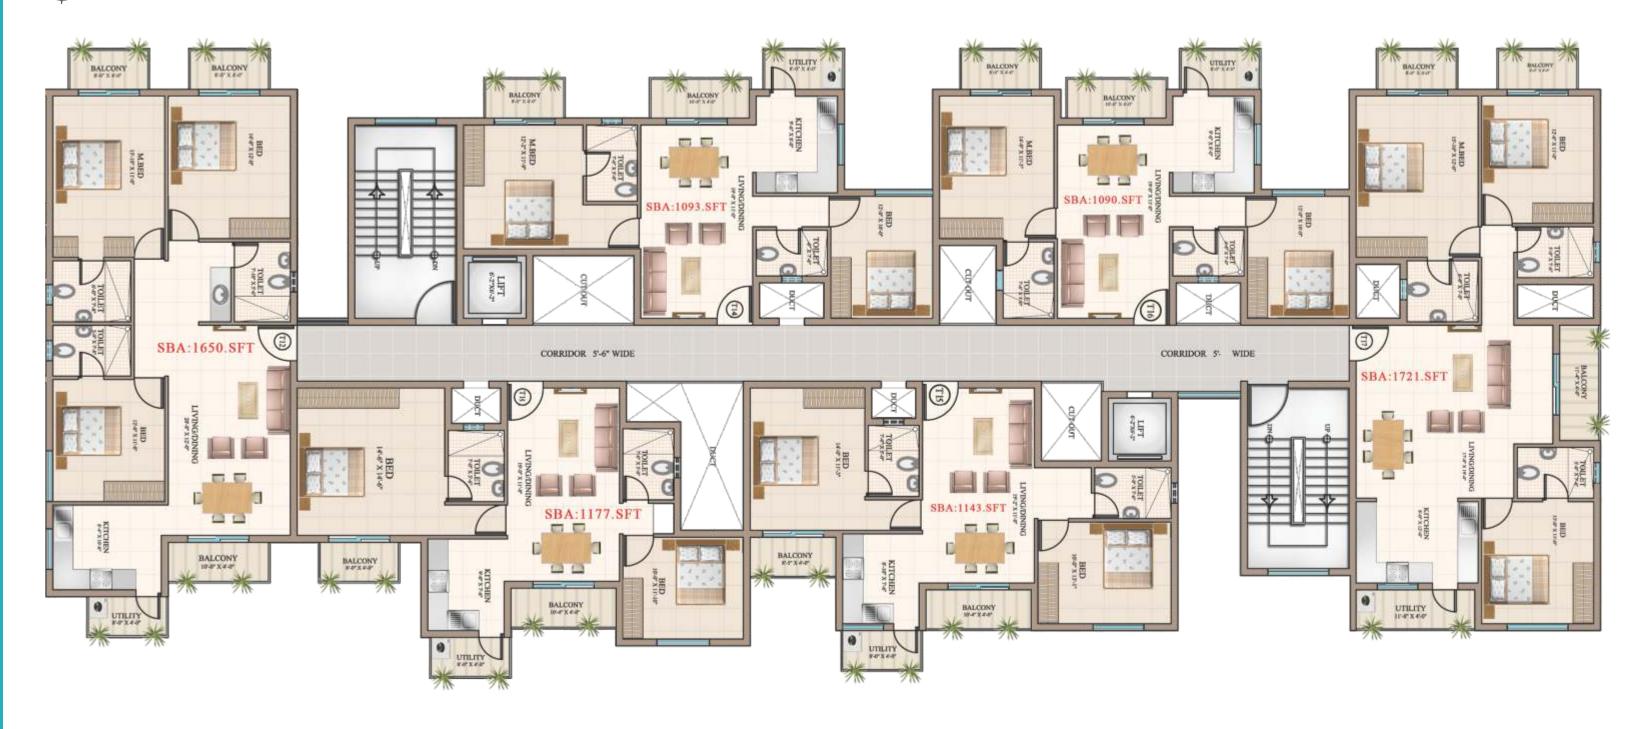

## Typical Floor Plan - Block 'C'

## Legend

The project has 63 three bedroom apartments and 129 two bedroom apartments in 4 towers as detailed below : Tower A - G + 3 floors | Tower B - G + 9 floors | Tower C - G + 9 floors Tower D - G + 3 floors