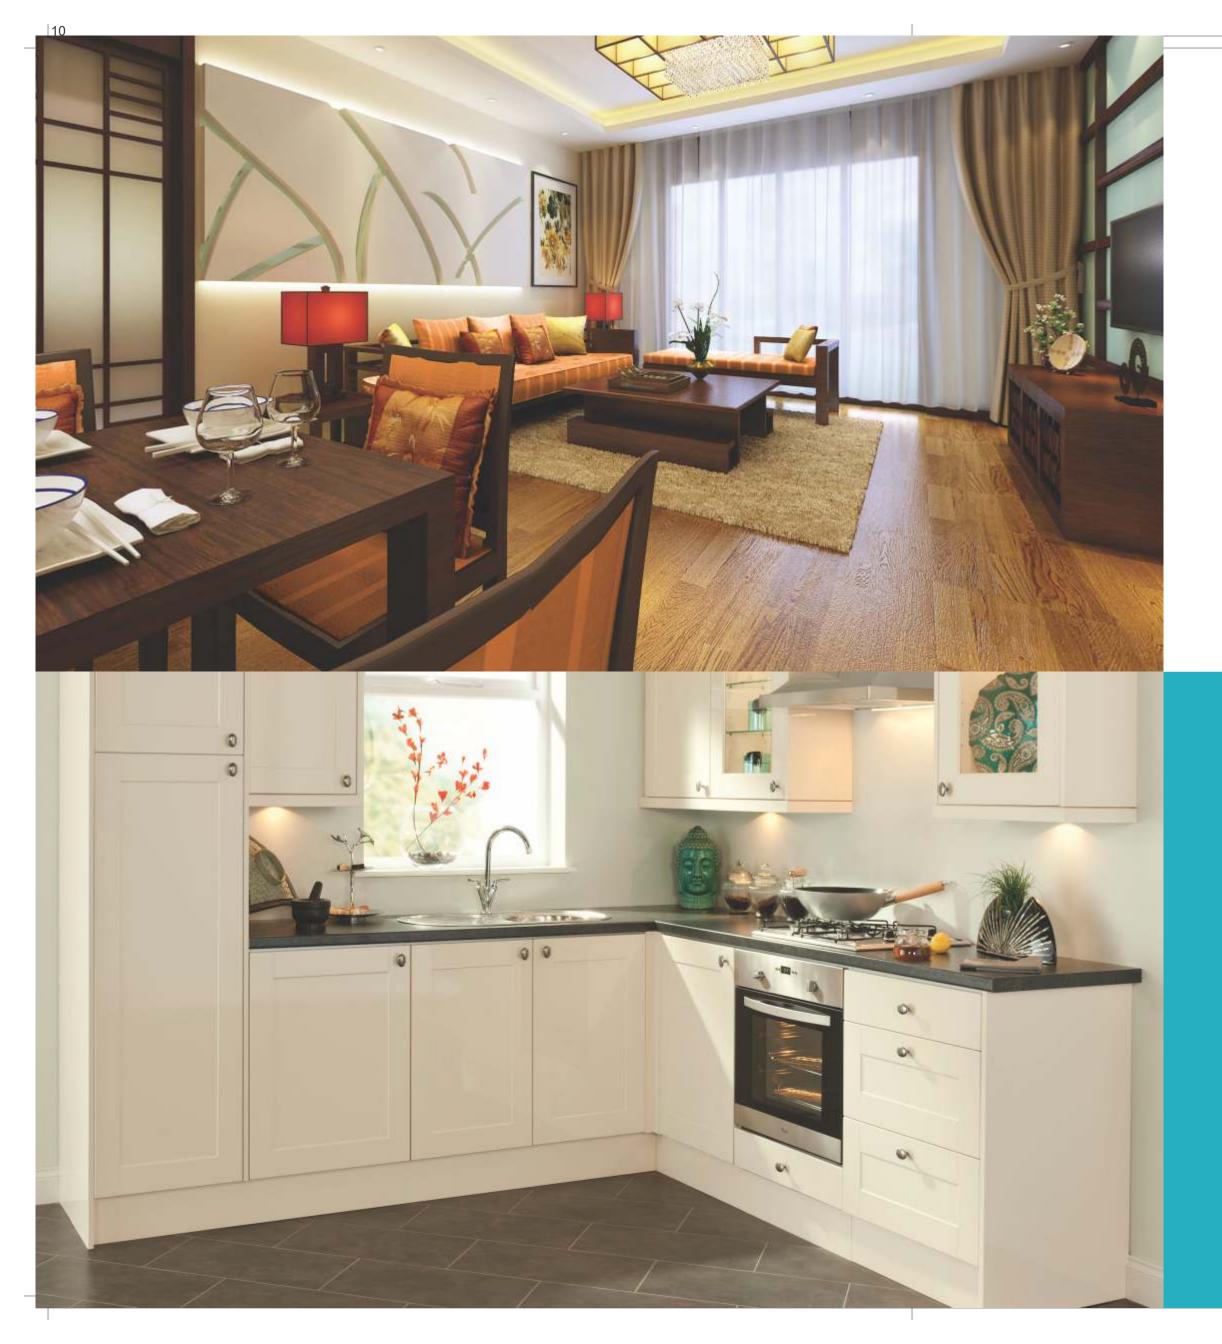

### LIVING & DINING

Be it a busy Saturday night, or a lazy Sunday afternoon, your living room will attend to all your needs. Perfect for a family lunch or dinner, and equally great for busy social parties, this spacious area accommodates everything you need.

### KITCHEN & UTILITY

Your kitchen space is an inviting area, that is designed perfectly to ensure a comfortable and enjoyable cooking experience. Strategically planned, it accommodates all your kitchen appliances and utilities and provides ample natural ventilation as well.

#### Modular kitchen:

- → Granite platform
- → SS sink
- → Dado tiles upto 2' height above platform
- → Provision for exhaust fan
- → Vitrified tiles flooring
- Smoothly finished internal walls
- → Premium quality paint on internal walls
- → Branded electrical modular switches