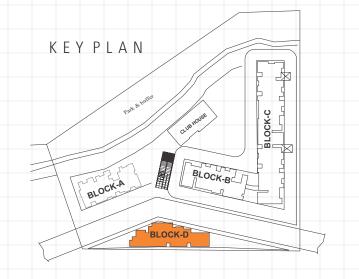

## Legend

The project has 63 three bedroom apartments and 129 two bedroom apartments in 4 towers as detailed below : Tower A - G + 3 floors | Tower B - G + 9 floors | Tower C - G + 9 floors Tower D - G + 3 floors

## Typical Floor Plan - Block 'A'

## Typical Floor Plan - Block 'B'

## Typical Floor Plan - Block 'C'

## Typical Floor Plan - Block 'D'

Nestled in the prized location near Wonderla, at Hampapura, off Mysore Road, KHB - L & C Silicon City **Emerald**, is a citadel that epitomises a fine standard of comfort and lifestyle.