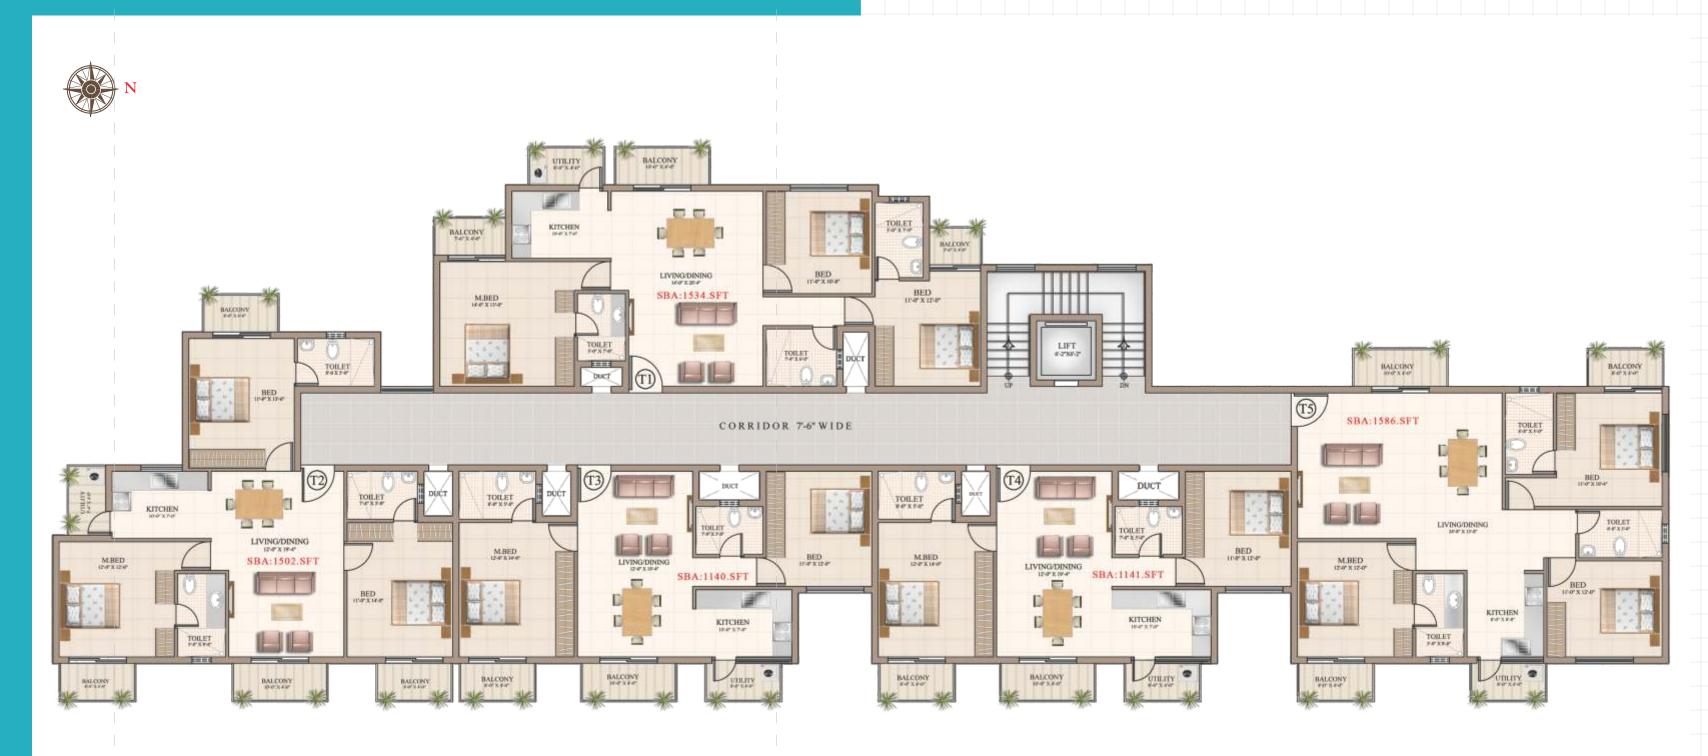

## Typical Floor Plan - Block 'D'

Nestled in the prized location near Wonderla, at Hampapura, off Mysore Road, KHB - L & C Silicon City **Emerald**, is a citadel that epitomises a fine standard of comfort and lifestyle.